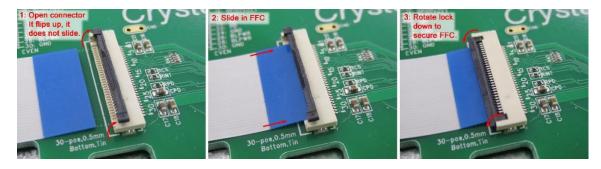

#### Step 1 -

Connect the **display module** to the **Breakout board** using the **flat flex cable**, as shown below. The blue cable end is faced upwards on both the display and breakout board.