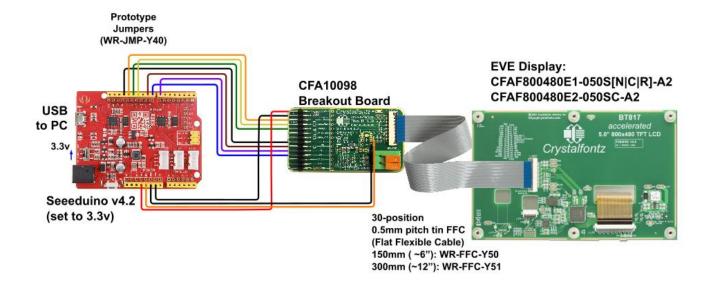

# 1. Kit Contents

- 1x Crystalfontz CFAF800480E[#]-050SC-A2 display module
- 1x Crystalfontz CFA10098 Breakout board
- 1x Seeed Studio's **Seeeduino** development board (pre-programmed)
- 1x Crystalfontz WRFFCY50 flat flex cable
- 1x Crystalfontz WRUSB27 USB cable
- 9x Crystalfontz individual WRJMPY40 female-female jumper cables

#### Step 2 -

The **Seeeduino** is supplied pre-connected to the **Breakout board** using jumper cables. If any of the cables have accidentally become disconnected, reconnect as per the following diagram.