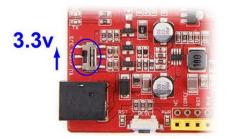

### Step 3 -

Make sure the voltage selection switch on the **Seeeduino** is set at 3.3V.