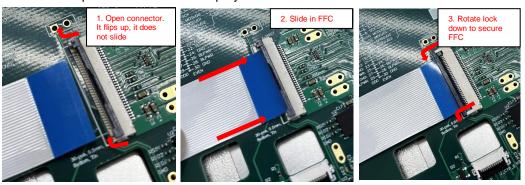

#### Step 1 -

Connect the **display module** to the **Breakout board** using the **flat flex cable**, as shown below. The blue cable end is faced upwards on both the display and breakout board.