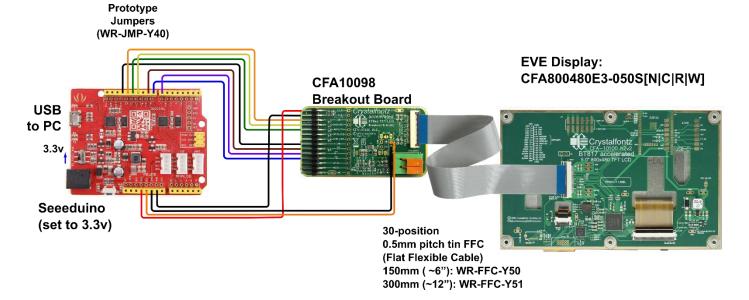

## Step 2 -

The **Seeeduino** is supplied pre-connected to the **Breakout board** using jumper cables. If any of the cables have accidentally become disconnected, reconnect as per the following diagram.