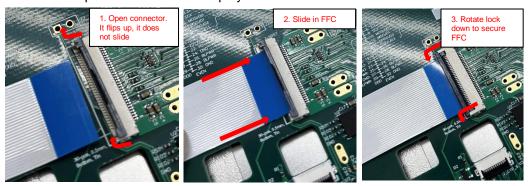

#### Step 1 -

Connect the **display module** to the **Breakout board** using the **flat flex cable**, as shown below. The blue cable end is faced upwards on both the display and breakout board.