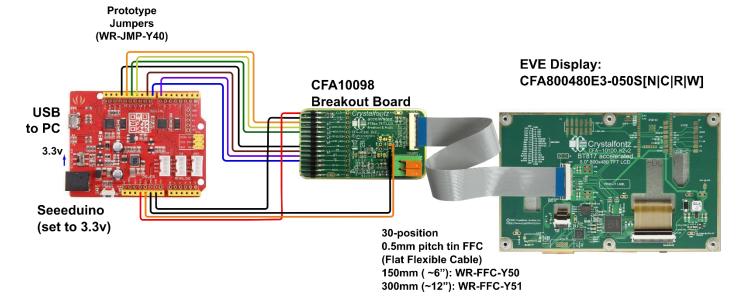

#### Step 2 -

The **Seeeduino** is supplied pre-connected to the **Breakout board** using jumper cables. If any of the cables have accidentally become disconnected, reconnect as per the following diagram.