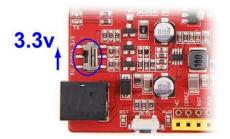

### Step 3 -

Make sure the voltage selection switch on the **Seeeduino** is set at 3.3V.