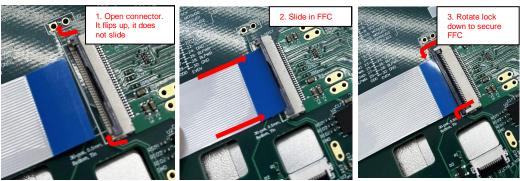

#### Step 1 -

Connect the **display module** to the **Breakout board** using the **flat flex cable**, as shown below. The blue cable end is faced upwards on both the display and breakout board.