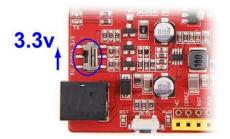

#### Step 3 -

Make sure the voltage selection switch on the **Seeeduino** is set at 3.3V.