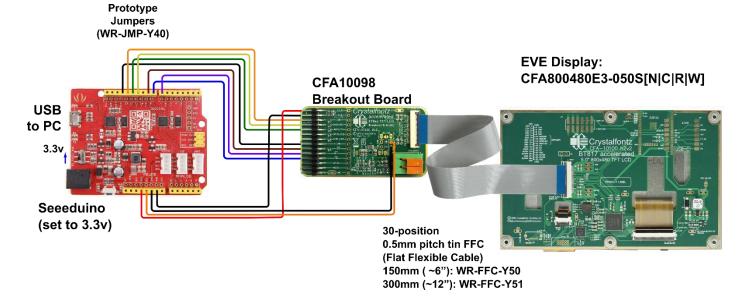

### 1. Kit Contents

- 1x Crystalfontz CFAF800480E3-050SN display module
- 1x Crystalfontz CFA10098 Breakout board
- 1x Seeed Studio's Seeeduino development board (pre-programmed)
- 1x Crystalfontz WRFFCY50 flat flex cable
- 9x Crystalfontz individual WRJMPY40 female-female jumper cables
- Also required: A 5v power supply (such as your computer) and USB cable (such as WRUSB27)

## Step 2 -

The **Seeeduino** is supplied pre-connected to the **Breakout board** using jumper cables. If any of the cables have accidentally become disconnected, reconnect as per the following diagram.