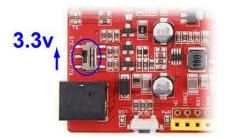

#### Step 3 -

Make sure the voltage selection switch on the **Seeeduino** is set at 3.3V.