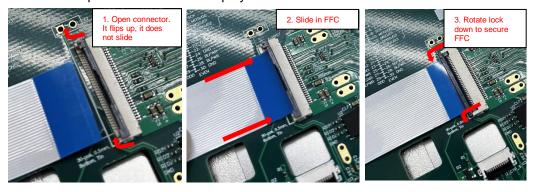

## Step 1 -

Connect the **display module** to the **Breakout board** using the **flat flex cable**, as shown below. The blue cable end is faced upwards on both the display and breakout board.