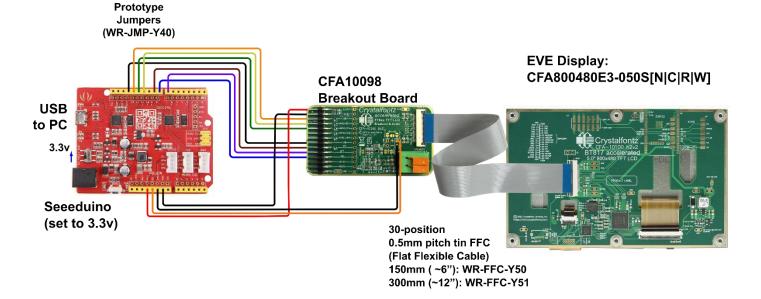

#### Step 2 -

The **Seeeduino** is supplied pre-connected to the **Breakout board** using jumper cables. If any of the cables have accidentally become disconnected, reconnect as per the following diagram.